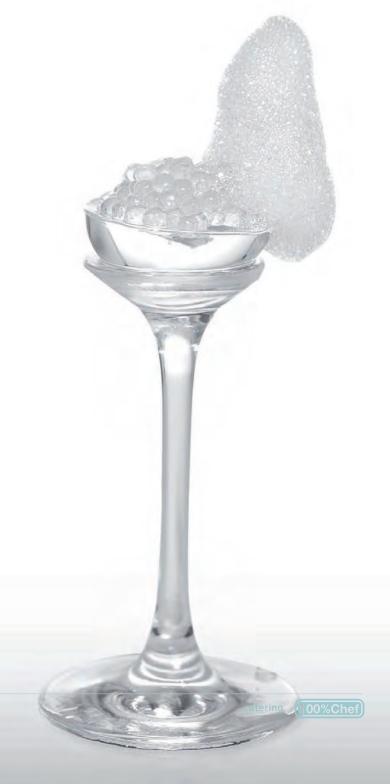

## TAPA-COCKTAIL GLASS "CABALLERO"

## 100/0050

6 units box.

A base of wine glass of Pyrex glass, thermal shock resistant and works with nitrogen.

Very resistant to shocks during handling.

It gives a very elegant any petit four, appetizer, snack and of course, textured cocktails. The product remains high on the table, giving the presentation value. Ideal for serving on trays.