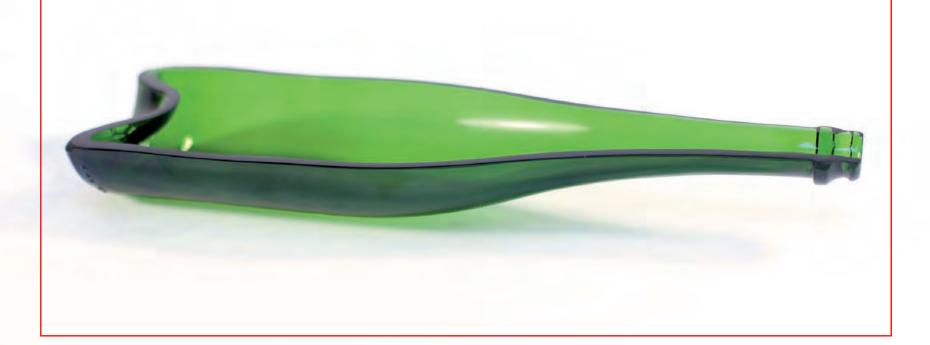

## CHAMPAGNE PLATE

## 100/0049

6 units box.

A half bottle of champagne with a polished base that provides good stability.

Ideal for presenting dishes and desserts with champagne as an ingredient.